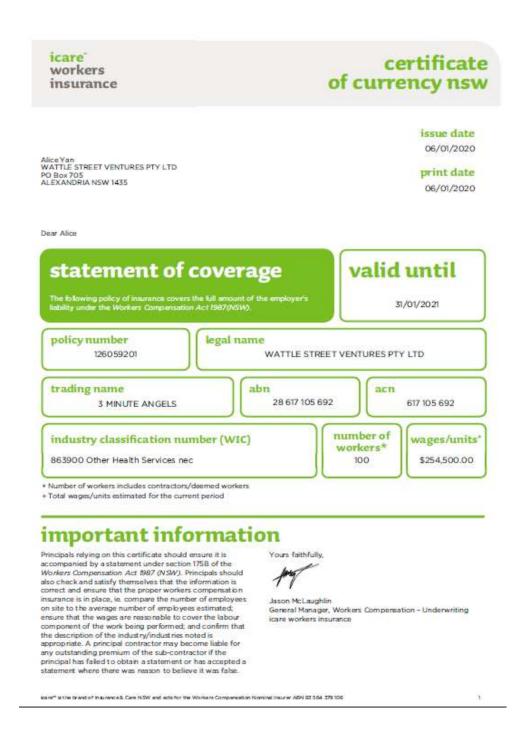

# Coverage

- 3 Minute Angels provides all staff and compulsory workers compensation in each state (please see appendix 3)
- 3 Minute Angels is covered for Public and Products liability up to \$20 million dollars (please see appendix 4)

#### 2. Employer's information

Policy number: WSB180142270

Employer name: Wattle Street Ventures Pty Ltd

Trading name: 3 Minute Angels

ABN: 28617105692 ACN / ARBN: 617105692