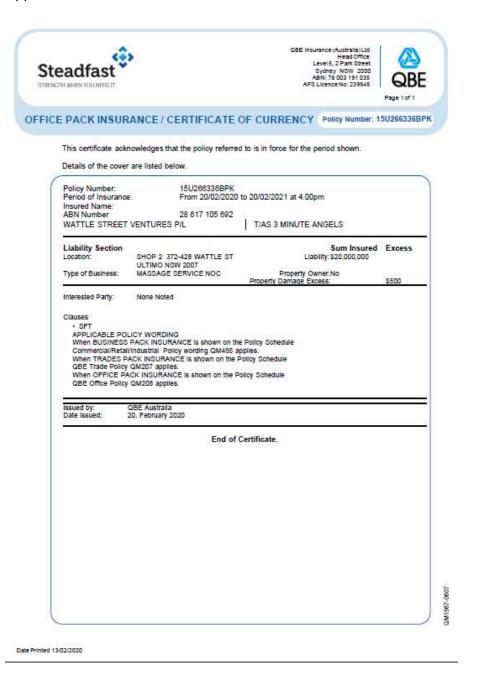

The Halo™ Massage provided by 3 Minute Angels is covered with a \$20 Million Public Liability Policy.

For more information, please see: <a href="http://www.3minuteangels.com/massage-services/">http://www.3minuteangels.com/massage-services/</a>

# Coverage

- 3 Minute Angels provides all staff and compulsory workers compensation in each state (please see appendix 3)
- 3 Minute Angels is covered for Public and Products liability up to \$20 million dollars (please see appendix 4)